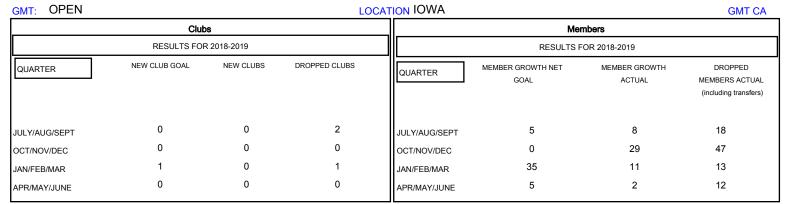

## District 9 NW

Results as of: 05/31/2019

| DROPPED CLUBS: 3 |    | 22 CLUBS OF 41 ADDED 1 OR MORE<br>NEW MEMBERS | GENDER DISTRIBUTION           MALE         646 (80.95%)           FEMALE         152 (19.05%) |    |
|------------------|----|-----------------------------------------------|-----------------------------------------------------------------------------------------------|----|
| DROPPED MEMBERS  |    |                                               | Women Percentage Fiscal Year Goal: 23%                                                        |    |
| DECEASED         | 15 | CLICK HERE FOR CUMULATIVE  MEMBERSHIP DATA    | TOTAL FAMILY UNIT MEMBERS                                                                     | 86 |
| CLUB CANCELLED   | 0  |                                               |                                                                                               | 43 |
| OTHER            | 75 |                                               | FAMILY MEMBERS PAYING HALF DUES                                                               |    |
| TOTAL            | 90 |                                               |                                                                                               |    |