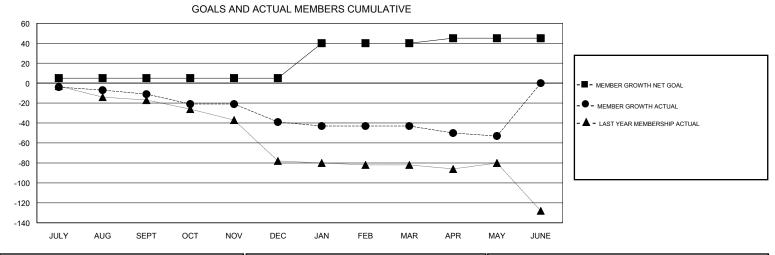

## District 9 NW

Results as of: 05/31/2019

| DROPPED CLUBS: 3 |    | 22 CLUBS OF 41 ADDED 1 OR MORE<br>NEW MEMBERS | GENDER DISTRIBUTION           MALE         646 (80.95%)           FEMALE         152 (19.05%) |    |
|------------------|----|-----------------------------------------------|-----------------------------------------------------------------------------------------------|----|
| DROPPED MEMBERS  |    |                                               | Women Percentage Fiscal Year Goal: 23%                                                        |    |
| DECEASED         | 15 | CLICK HERE FOR CUMULATIVE  MEMBERSHIP DATA    | TOTAL FAMILY UNIT MEMBERS                                                                     | 86 |
| CLUB CANCELLED   | 0  |                                               |                                                                                               | 43 |
| OTHER            | 75 |                                               | FAMILY MEMBERS PAYING HALF DUES                                                               |    |
| TOTAL            | 90 |                                               |                                                                                               |    |